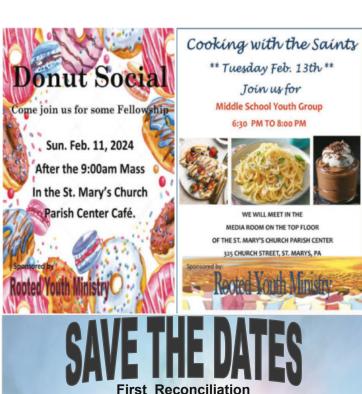

# Rooted Youth Ministry

Attention:

All Confirmation and Middle School Students Works of Mercy Opportunity

Serve Donuts and Coffee after Mass

Feb. 11th 9:00 am Mass At Saint Marys Church Meet before Mass at 8:30 am at the Saint Mary's Parish Center Café'

Send a Remind or E-mail smmiddleschoolff@gmail.com

First Reconciliation

Tues., Feb. 27, Queen of the World students at 6:00 p.m. at Queen of the World

> Tues., Feb. 27, St. Boniface students at 7:00 p.m. at St. Boniface