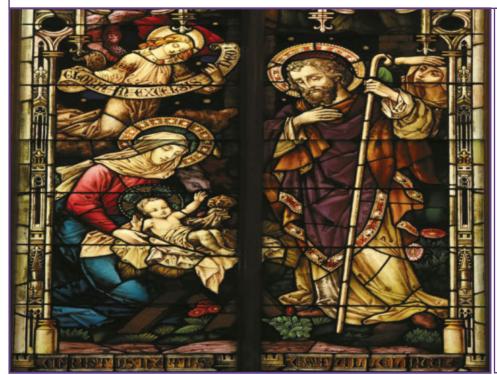

#### THE STORY

Please tell to us the story,
How Jesus came to earth,
Shrouded in a miracle,
His was a true rebirth.
Tell us how He loves us,
How The Spirit dwells within,
Remind us of Our Father,
And our souls He yearns to

Artwork by: Greg Olsen

win...The Christmas message!

Poem by: Susan Kneidel Werner