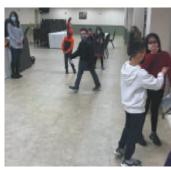

On February 20, 2021 the Second Grade Students of Sacred Heart attended their retreat in preparation for their Sacrament of Reconciliation. Their day started in Church where they participated in the Stations of the Cross and then questions and answers with Fr. Michael. After time in Church the students headed to the Activity Center to learn of Jesus the Good Shepherd. The students were placed into groups and then went to different activities to learn more of their Savior Jesus Christ Our Good Shepherd. Their Sacrament of Reconciliation was held at Sacred Heart Church on March 2, 2021, please continue to prayer for these students.