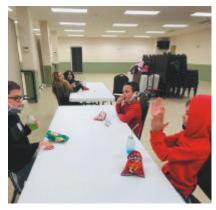

On February 20, 2021 the Second Grade Students of Sacred Heart attended their retreat in preparation for their Sacrament of Reconciliation. Their day started in Church where they participated in the Stations of the Cross and then questions and answers with Fr. Michael. After time in Church the students headed to the Activity Center to learn of Jesus the Good Shepherd. The students were placed into groups and then went to different activities to learn more of their Savior Jesus Christ Our Good Shepherd. Their Sacrament of Reconciliation was held at Sacred Heart Church on March 2, 2021, please continue to prayer for these students.