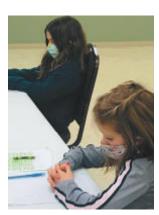

On February 20, 2021 the Second Grade Students of Sacred Heart attended their retreat in preparation for their Sacrament of Reconciliation. Their day started in Church where they participated in the Stations of the Cross and then questions and answers with Fr. Michael. After time in Church the students headed to the Activity Center to learn of Jesus the Good Shepherd. The students were placed into groups and then went to different activities to learn more of their Savior Jesus Christ Our Good Shepherd. Their Sacrament of Reconciliation was held at Sacred Heart Church on March 2, 2021, please continue to prayer for these students.