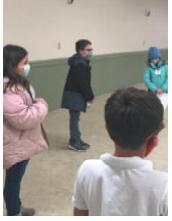

On February 20, 2021 the Second Grade Students of Sacred Heart attended their retreat in preparation for their Sacrament of Reconciliation. Their day started in Church where they participated in the Stations of the Cross and then questions and answers with Fr. Michael. After time in Church the students headed to the Activity Center to learn of Jesus the Good Shepherd. The students were placed into groups and then went to different activities to learn more of their Savior Jesus Christ Our Good Shepherd. Their Sacrament of Reconciliation was held at Sacred Heart Church on March 2, 2021, please continue to prayer for these students.