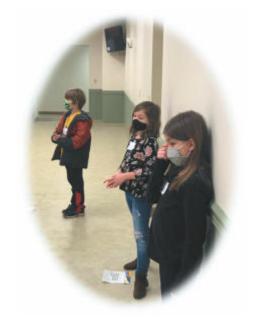

On February 20, 2021 the Second Grade Students of Sacred Heart attended their retreat in preparation for their Sacrament of Reconciliation. Their day started in Church where they participated in the Stations of the Cross and then questions and answers with Fr. Michael. After time in Church the students headed to the Activity Center to learn of Jesus the Good Shepherd. The students were placed into groups and then went to different activities to learn more of their Savior Jesus Christ Our Good Shepherd. Their Sacrament of Reconciliation was held at Sacred Heart Church on March 2, 2021, please continue to prayer for these students.