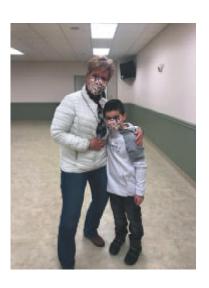

On February 20, 2021 the Second Grade Students of Sacred Heart attended their retreat in preparation for their Sacrament of Reconciliation. Their day started in Church where they participated in the Stations of the Cross and then questions and answers with Fr. Michael. After time in Church the students headed to the Activity Center to learn of Jesus the Good Shepherd. The students were placed into groups and then went to different activities to learn more of their Savior Jesus Christ Our Good Shepherd. Their Sacrament of Reconciliation was held at Sacred Heart Church on March 2, 2021, please continue to prayer for these students.